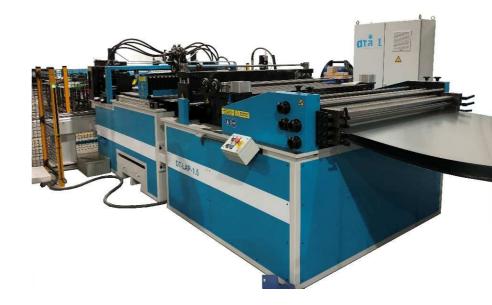

## DUCT LINE PLASMA. CUTTING LINE, PLASMA CUTTING WITH AUTOMATIC PITTSBURGH PROFILE

Cutting line specially designed for straightening, ribbing, punching (optional), cutting using a program, and making the Pittsburgh profile from a coil of metal sheet.

## COMPONENTS

- Guidance system and straightening station.
- Ribbing station.
- Punching station (Optional).
- Cutting station.
- Plasma cutting module.
- Pittsburgh profiler.
- Numerical control.
- Hydraulic equipment.